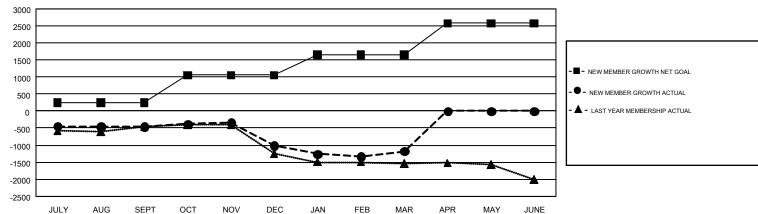

## GOALS AND ACTUAL MEMBERS CUMULATIVE

| DROPPED CLUBS: 46              |       | 1,012 CLUBS OF 1,687 ADDED 1 OR | GENDER DISTRIBUTION             |                 |       |
|--------------------------------|-------|---------------------------------|---------------------------------|-----------------|-------|
|                                |       | MORE NEW MEMBERS                | MALE                            | 31,190 (68.33%) |       |
|                                |       |                                 | FEMALE                          | 14,458 (31.67%) |       |
| DROPPED MEMBERS                |       |                                 |                                 |                 |       |
| DECEASED                       | 443   | CLICK HERE FOR CUMULATIVE       | TOTAL FAMILY UNIT MEMBERS       |                 | 7,000 |
| CLUB CANCELLED 350 OTHER 4,770 |       | MEMBERSHIP DATA                 | FAMILY MEMBERS PAYING HALF DUES |                 |       |
|                                |       |                                 |                                 |                 | 3,582 |
| TOTAL                          | 5,563 |                                 |                                 |                 |       |

## GMT Constitutional Area 1, Group F

GMT: HAL GRIFFIN

REPORT DOES NOT INCLUDE CLUBS IN UNDISTRICTED AREAS.

| Clubs                 |               |           |               | Members               |                                                                |                                                              |                                                    |  |
|-----------------------|---------------|-----------|---------------|-----------------------|----------------------------------------------------------------|--------------------------------------------------------------|----------------------------------------------------|--|
| RESULTS FOR 2016-2017 |               |           |               | RESULTS FOR 2016-2017 |                                                                |                                                              |                                                    |  |
| QUARTER               | NEW CLUB GOAL | NEW CLUBS | DROPPED CLUBS | QUARTER               | NEW MEMBER GROWTH<br>NET GOAL (not reinstated<br>or transfers) | NEW MEMBER<br>GROWTH ACTUAL (not<br>reinstated or transfers) | DROPPED<br>MEMBERS ACTUAL<br>(including transfers) |  |
| JULY/AUG/SEPT         | 15            | 5         | 17            | JULY/AUG/SEPT         | 249                                                            | 1,470                                                        | 1,926                                              |  |
| OCT/NOV/DEC           | 19            | 8         | 21            | OCT/NOV/DEC           | 810                                                            | 1,282                                                        | 1,837                                              |  |
| JAN/FEB/MAR           | 17            | 10        | 8             | JAN/FEB/MAR           | 595                                                            | 1,635                                                        | 1,800                                              |  |
| APR/MAY/JUNE          | 21            | 0         | 0             | APR/MAY/JUNE          | 928                                                            | 0                                                            | 0                                                  |  |