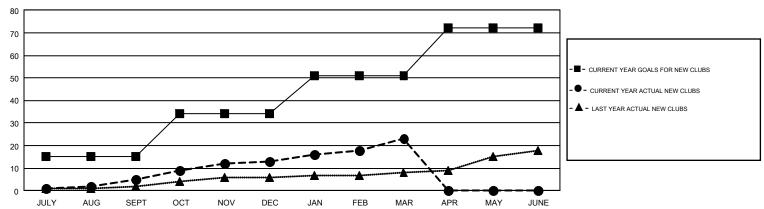

## GOALS AND ACTUAL NEW CLUBS CUMULATIVE

## GMT Constitutional Area 1, Group F

GMT: HAL GRIFFIN

REPORT DOES NOT INCLUDE CLUBS IN UNDISTRICTED AREAS.

| Clubs                 |               |           |               | Members               |                                                                |                                                              |                                                    |  |
|-----------------------|---------------|-----------|---------------|-----------------------|----------------------------------------------------------------|--------------------------------------------------------------|----------------------------------------------------|--|
| RESULTS FOR 2016-2017 |               |           |               | RESULTS FOR 2016-2017 |                                                                |                                                              |                                                    |  |
| QUARTER               | NEW CLUB GOAL | NEW CLUBS | DROPPED CLUBS | QUARTER               | NEW MEMBER GROWTH<br>NET GOAL (not reinstated<br>or transfers) | NEW MEMBER<br>GROWTH ACTUAL (not<br>reinstated or transfers) | DROPPED<br>MEMBERS ACTUAL<br>(including transfers) |  |
| JULY/AUG/SEPT         | 15            | 5         | 17            | JULY/AUG/SEPT         | 249                                                            | 1,470                                                        | 1,926                                              |  |
| OCT/NOV/DEC           | 19            | 8         | 21            | OCT/NOV/DEC           | 810                                                            | 1,282                                                        | 1,837                                              |  |
| JAN/FEB/MAR           | 17            | 10        | 8             | JAN/FEB/MAR           | 595                                                            | 1,635                                                        | 1,800                                              |  |
| APR/MAY/JUNE          | 21            | 0         | 0             | APR/MAY/JUNE          | 928                                                            | 0                                                            | 0                                                  |  |